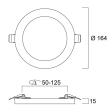

ion           | Class II                              |
| Control gear type               | LED driver constant current           |
| Dimmable                        | No                                    |
| LED Flickering Rate             | Ultra low (5% or less)                |
| Housing colour                  | RAL 9003 - Signal white               |
| IP rating                       | IP20                                  |
| IK rating                       | IK03                                  |
| Product EAN number              | 5410288534121                         |
|                                 |                                       |

#### **PHOTOMETRY**



## START eco Downlight 5in1 50-125 START eco Downlight 5in1 50-125 600LM 0053412



### **TECHNICAL DRAWINGS**