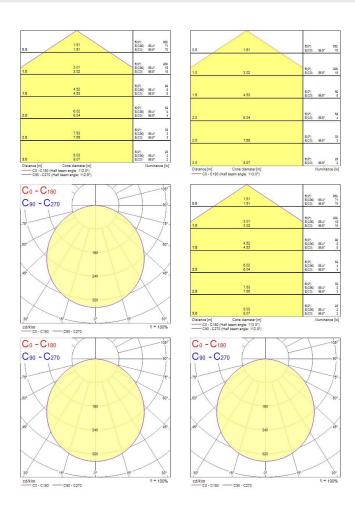

|
| Electrical protection           | Class II                              |
| Control gear type               | LED driver constant current           |
| Dimmable                        | No                                    |
| LED Flickering Rate             | Ultra low (5% or less)                |
| Housing colour                  | RAL 9003 - Signal white               |
| IP rating                       | IP20                                  |
| IK rating                       | IK03                                  |
| Product EAN number              | 5410288534121                         |
|                                 |                                       |

#### **PHOTOMETRY**



## START eco Downlight 5in1 50-125 START eco Downlight 5in1 50-125 600LM 0053412



### **TECHNICAL DRAWINGS**