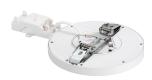

#### **Product features**

START eco Downlight 5in1 is an integrated LED recessed / surface mounted downlight with built in non dimmable driver. Colour temperature (3000K, 4000K and 6500K) can be adjusted by a 3-way switch located on the back of the fixture. Adaptability to various cut-outs from 50mm to 125mm. 6W, 600lm, 100lm/W.

| Product name                    | START eco Downlight 5in1 50-125 600LM |
|---------------------------------|---------------------------------------|
| Technology                      | LED                                   |
| Housing                         | PC Polycarbonate                      |
| Mount                           | Ceiling recessed mounting             |
| General application             | Residential & Consumer                |
| ETIM Class                      | EC001744                              |
| E-number FI                     | 4278099                               |
| Warranty                        | 3 years                               |
| Fixture luminous flux (lm)      | 600                                   |
| Luminaire efficacy (lm/W)       | 100                                   |
| Colour temperature (K)          | 4000                                  |
| CRI (Ra)                        | 80                                    |
| Colour Variation Initial (SDCM) | SDCM6                                 |
| Beam Angle (°)                  | 110                                   |
| Glare control                   | < 22                                  |
| Photobiological Risk Group      | RG0                                   |
| Total power consumption (W)     | 6                                     |
| Electrical protection           | Class II                              |
| Control gear type               | LED driver constant current           |
| Dimmable                        | No                                    |
| LED Flickering Rate             | Ultra low (5% or less)                |
| Housing colour                  | RAL 9003 - Signal white               |
| IP rating                       | IP20                                  |
| IK rating                       | IK03                                  |
| Product EAN number              | 5410288534121                         |
|                                 |                                       |